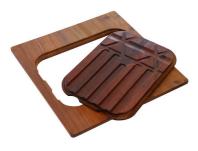

# Foster ==

PLANCHE DE DECOUPE DOUBLE IROKO

A644 F04

PLANCHE DE DECOUPE HDPE 27x42 CM

A657 F01

#### **CUVETTE INOX PERFOREE**

A151 F00

\* only in combination with the accessory A644 A01

GRILLE PORTE-ASSIETTES INOX 250x425

A100 B01

KIT RÂPES ET PLANCHE DE DECOUPE HDPE

A159 A01

\* only in combination with the accessory A644 A01