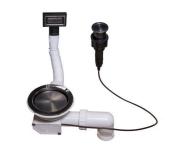

### **OPTIONAL AUTOMATIC WASTE FITTINGS**

**VIDAGE FADE PUSH GUN METAL** 

A407 A20