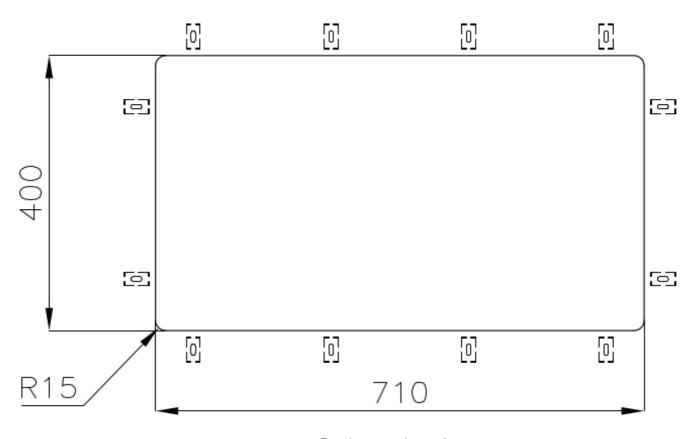

|
| Perimetral overflow       | The overflow is always a security on the Foster sinks that prevents the overflow of water in case of oversights. The perimeter drain solution improves aesthetics thanks to its square and essential shape.                                                                                                                                    |
| Small radius              | Bowls with squared shapes with a modern design and an increased capacity, for a minimal aesthetics connected with an extreme practicity.                                                                                                                                                                                                       |



#### **TECHNICAL DATA**





### Foster ==



Cut out size Dimensioni per foratura top

## Foster ==

#### **GALLERY**











#### **OPTIONAL ACCESSORIES**



CUVETTE PERFOREE INOX
A154 F00
\* only in combination with the accessory
A644 F04



**CUVETTE PLASTIQUE BLANCHE**A153 A00



GRILLE POR.ASSIETTES INOX mm214x379
A100 C03

A644 A01

\* only in combination with the accessory



GRILLE PORTE-ASSIETTES INOX 25x35

A644 F04

A100 A54
\* only in combination with the accessory



PLANCHE DE DECOUPE CRYSTAL 23x41 CM A631 C00



PLANCHE DE DECOUPE DOUBLE HDPE A644 A01

# Foster ==



PLANCHE DE DECOUPE DOUBLE IROKO

A644 F04



PLANCHE DE DECOUPE HDPE 27x42 CM

A657 F01



#### **CUVETTE INOX PERFOREE**

A151 F00

\* only in combination with the accessory A644 A01



GRILLE PORTE-ASSIETTES INOX 250x425

A100 B01



KIT RÂPES ET PL