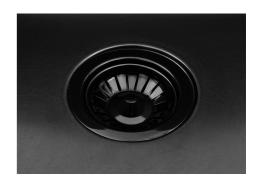

| Built-in hole             | View technical data sheet                                                                                                                                                                                                                                                                                                                      |
|---------------------------|------------------------------------------------------------------------------------------------------------------------------------------------------------------------------------------------------------------------------------------------------------------------------------------------------------------------------------------------|
| Drainer                   | No                                                                                                                                                                                                                                                                                                                                             |
| Width                     | 75 cm                                                                                                                                                                                                                                                                                                                                          |
| Bowl dimension            | 710 x 400 mm                                                                                                                                                                                                                                                                                                                                   |
| Number of bowls           | 1 bowl                                                                                                                                                                                                                                                                                                                                         |
| Waste fitting             | 3,5" drain                                                                                                                                                                                                                                                                                                                                     |
| FEATURES                  |                                                                                                                                                                                                                                                                                                                                                |
| VINTAGE PVD               | The prestigious PVD finish combines with the care for detail of the Vintage finish, to create a combination of unique elegance.                                                                                                                                                                                                                |
| Gun Metal                 | The Gun Metal finish is obtained by treating steel with a physical process called PVD (Phisical Vacuum Deposition) which deposits particles of noble metals on the surface. The result is a unique and refined aesthetic effect, and an improvement of the mechanical properties of the steel which is more resistant to impact and scratches. |
| Basket 3,5" waste fitting | The drain is equipped with a large 3.5" drain, with the practical basket cap that prevents the discharge of solid parts.                                                                                                                                                                                                                       |
| High thickness            | 1mm thick steel. A significant thickness, which guarantees the maximum sturdiness and durability.                                                                                                                                                                                                                                              |
| Perimetral overflow       | The overflow is always a security on the Foster sinks that prevents the overflow of water in case of oversights. The perimeter drain solution improves aesthetics thanks to its square and essential shape.                                                                                                                                    |
| Small radius              | Bowls with squared shapes with a modern design and an increased capacity, for a minimal aesthetics connected with an extreme practicity.                                                                                                                                                                                                       |