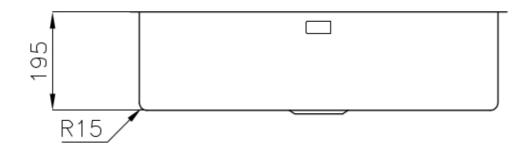

#### **DETAILS**

| Coloring               | Gun Metal                                                       |
|------------------------|-----------------------------------------------------------------|
| Edge/Installation Type | Undermount                                                      |
| Finish                 | PVD                                                             |
| Material               | AISI 304 stainless steel                                        |
| Texture                | Vintage                                                         |
| Base                   | 80 cm                                                           |
| Dimensions             | 750 x 440 mm                                                    |
| Standard fittings      | Fixing hooks, gasket, drain, overflow and siphon, boxed packing |
| Mixer holes            | No standard holes                                               |

| Built-in hole             | View technical data sheet                                                                                                                                                                                                                                                                                                                      |
|---------------------------|------------------------------------------------------------------------------------------------------------------------------------------------------------------------------------------------------------------------------------------------------------------------------------------------------------------------------------------------|
| Drainer                   | No                                                                                                                                                                                                                                                                                                                                             |
| Width                     | 75 cm                                                                                                                                                                                                                                                                                                                                          |
| Bowl dimension            | 710 x 400 mm                                                                                                                                                                                                                                                                                                                                   |
| Number of bowls           | 1 bowl                                                                                                                                                                                                                                                                                                                                         |
| Waste fitting             | 3,5" drain                                                                                                                                                                                                                                                                                                                                     |
| FEATURES                  |                                                                                                                                                                                                                                                                                                                                                |
| VINTAGE PVD               | The prestigious PVD finish combines with the care for detail of the Vintage finish, to create a combination of unique elegance.                                                                                                                                                                                                                |
| Gun Metal                 | The Gun Metal finish is obtained by treating steel with a physical process called PVD (Phisical Vacuum Deposition) which deposits particles of noble metals on the surface. The result is a unique and refined aesthetic effect, and an improvement of the mechanical properties of the steel which is more resistant to impact and scratches. |
| Basket 3,5" waste fitting | The drain is equipped with a large 3.5" drain, with the practical basket cap that prevents the discharge of solid parts.                                                                                                                                                                                                                       |
| High thickness            | 1mm thick steel. A significant thickness, which guarantees the maximum sturdiness and durability.                                                                                                                                                                                                                                              |
| Perimetral overflow       | The overflow is always a security on the Foster sinks that prevents the overflow of water in case of oversights. The perimeter drain solution improves aesthetics thanks to its square and essential shape.                                                                                                                                    |
| Small radius              | Bowls with squared shapes with a modern design and an increased capacity, for a minimal aesthetics connected with an extreme practicity.                                                                                                                                                                                                       |