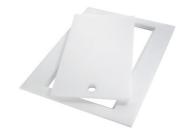

GRILLE PORTE-ASSIETTES INOX 25x35

A644 F04

A100 A54
\* only in combination with the accessory

PLANCHE DE DECOUPE CRYSTAL 23x41 CM A631 C00

PLANCHE DE DECOUPE DOUBLE HDPE A644 A01

# Foster ==

PLANCHE DE DECOUPE DOUBLE IROKO

A644 F04

PLANCHE DE DECOUPE HDPE 27x42 CM

A657 F01