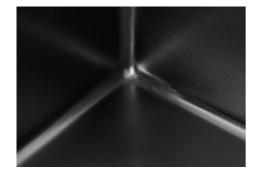

### UNIKA 710 VINTAGE GUN METAL SOUS PLAN

Kitchen Sinks

Code: N157 S86

UNIKA R15 B 710x400 SOUSPLAN VINTAGE GUNMETAL

#### **DETAILS**

| Coloring               | Gun Metal                                                       |
|------------------------|-----------------------------------------------------------------|
| Edge/Installation Type | Undermount                                                      |
| Finish                 | PVD                                                             |
| Material               | AISI 304 stainless steel                                        |
| Texture                | Vintage                                                         |
| Base                   | 80 cm                                                           |
| Dimensions             | 750 x 440 mm                                                    |
| Standard fittings      | Fixing hooks, gasket, drain, overflow and siphon, boxed packing |
| Mixer holes            | No standard holes                                               |

| Built-in hole             | View technical data sheet                                                                                                                                                                                                                                                                                                                      |
|---------------------------|------------------------------------------------------------------------------------------------------------------------------------------------------------------------------------------------------------------------------------------------------------------------------------------------------------------------------------------------|
| Drainer                   | No                                                                                                                                                                                                                                                                                                                                             |
| Width                     | 75 cm                                                                                                                                                                                                                                                                                                                                          |
| Bowl dimension            | 710 x 400 mm                                                                                                                                                                                                                                                                                                                                   |
| Number of bowls           | 1 bowl                                                                                                                                                                                                                                                                                                                                         |
| Waste fitting             | 3,5" drain                                                                                                                                                                                                                                                                                                                                     |
| FEATURES                  |                                                                                                                                                                                                                                                                                                                                                |
| VINTAGE PVD               | The prestigious PVD finish combines with the care for detail of the Vintage finish, to create a combination of unique elegance.                                                                                                                                                                                                                |
| Gun Metal                 | The Gun Metal finish is obtained by treating steel with a physical process called PVD (Phisical Vacuum Deposition) which deposits particles of noble metals on the surface. The result is a unique and refined aesthetic effect, and an improvement of the mechanical properties of the steel which is more resistant to impact and scratches. |
| Basket 3,5" waste fitting | The drain is equipped with a large 3.5" drain, with the practical basket cap that prevents the discharge of solid parts.                                                                                                                                                                                                                       |
| High thickness            | 1mm thick steel. A significant thickness, which guarantees the maximum sturdiness and durability.                                                                                                                                                                                                                                              |
| Perimetral overflow       | The overflow is always a security on the Foster sinks that prevents the overflow of water in case of oversights. The perimeter drain solution improves aesthetics thanks to its square and essential shape.                                                                                                                                    |
| Small radius              | Bowls with squared shapes with a modern design and an increased capacity, for a minimal aesthetics connected with an extreme practicity.                                                                                                                                                                                                       |