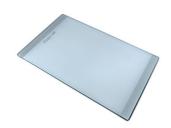

GRILLE PORTE-ASSIETTES INOX 25x35

A644 F04

A100 A54
\* only in combination with the accessory

PLANCHE DE DECOUPE CRYSTAL 23x41 CM A631 C00

PLANCHE DE DECOUPE DOUBLE HDPE A644 A01