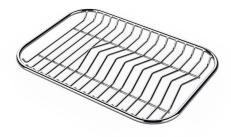

#### **OPTIONAL ACCESSORIES**

CUVETTE PERFOREE INOX
A154 F00
\* only in combination with the accessory
A644 F04

**CUVETTE PLASTIQUE BLANCHE**A153 A00

GRILLE POR.ASSIETTES INOX mm214x379
A100 C03

A644 A01

\* only in combination with the accessory

GRILLE PORTE-ASSIETTES INOX 25x35

A644 F04

A100 A54
\* only in combination with the accessory

PLANCHE DE DECOUPE CRYSTAL 23x41 CM A631 C00

PLANCHE DE DECOUPE DOUBLE HDPE A644 A01