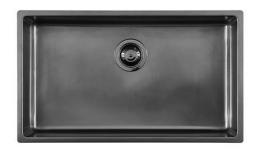

### UNIKA 710 VINTAGE GUN METAL SOUS PLAN

Kitchen Sinks

Code: N157 S86

UNIKA R15 B 710x400 SOUSPLAN VINTAGE GUNMETAL

#### **DETAILS**

| Coloring               | Gun Metal                                                       |
|------------------------|-----------------------------------------------------------------|
| Edge/Installation Type | Undermount                                                      |
| Finish                 | PVD                                                             |
| Material               | AISI 304 stainless steel                                        |
| Texture                | Vintage                                                         |
| Base                   | 80 cm                                                           |
| Dimensions             | 750 x 440 mm                                                    |
| Standard fittings      | Fixing hooks, gasket, drain, overflow and siphon, boxed packing |
| Mixer holes            | No standard holes                                               |