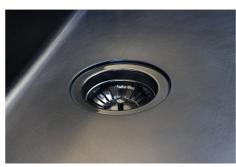

### UNIKA 710 VINTAGE GUN METAL SOUS PLAN

Kitchen Sinks

Code: N157 S86

UNIKA R15 B 710x400 SOUSPLAN VINTAGE GUNMETAL

| Built-in hole             | View technical data sheet                                                                                                                                                                                                                                                                                                                      |
|---------------------------|------------------------------------------------------------------------------------------------------------------------------------------------------------------------------------------------------------------------------------------------------------------------------------------------------------------------------------------------|
| Drainer                   | No                                                                                                                                                                                                                                                                                                                                             |
| Width                     | 75 cm                                                                                                                                                                                                                                                                                                                                          |
| Bowl dimension            | 710 x 400 mm                                                                                                                                                                                                                                                                                                                                   |
| Number of bowls           | 1 bowl                                                                                                                                                                                                                                                                                                                                         |
| Waste fitting             | 3,5" drain                                                                                                                                                                                                                                                                                                                                     |
| FEATURES                  |                                                                                                                                                                                                                                                                                                                                                |
| VINTAGE PVD               | The prestigious PVD finish combines with the care for detail of the Vintage finish, to create a combination of unique elegance.                                                                                                                                                                                                                |
| Gun Metal                 | The Gun Metal finish is obtained by treating steel with a physical process called PVD (Phisical Vacuum Deposition) which deposits particles of noble metals on the surface. The result is a unique and refined aesthetic effect, and an improvement of the mechanical properties of the steel which is more resistant to impact and scratches. |
| Basket 3,5" waste fitting | The drain is equipped with a large 3.5" drain, with the practical basket cap that prevents the discharge of solid parts.                                                                                                                                                                                                                       |
| High thickness            | 1mm thick steel. A significant thickness, which guarantees the maximum sturdiness and durability.                                                                                                                                                                                                                                              |
| Perimetral overflow       | The overflow is always a security on the Foster sinks that prevents the overflow of water in case of oversights. The perimeter drain solution improves aesthetics thanks to its square and essential shape.                                                                                                                                    |
| Small radius              | Bowls with squared shapes with a modern design and an increased capacity, for a minimal aesthetics connected with an extreme practicity.                                                                                                                                                                                                       |